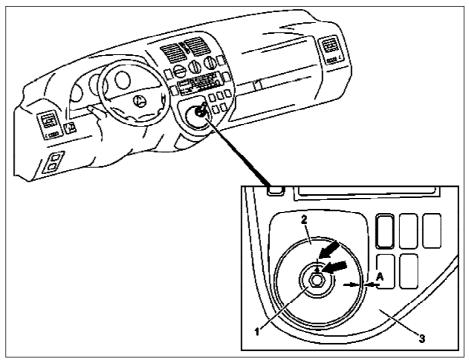

## ENGINE 111.948 /978, 601.942 /970 in MODEL 638 / / (except 638.094 /194 /2) except CODE (G40) Automatic transmission

- 1 Eccentric nut
- 2 Cover
- 3 Dashboard trim
- A Annular gap

S26.60-3015-06

|   | Adjusting                                                                              |                                                                                                                            |                     |
|---|----------------------------------------------------------------------------------------|----------------------------------------------------------------------------------------------------------------------------|---------------------|
| 1 | Remove knob on shift lever                                                             |                                                                                                                            | AR26.60-S-6601A     |
| 2 | Align mark (arrow) on cover (2) with mark (arrow) on eccentric nut (1)                 |                                                                                                                            |                     |
| 3 | Turn eccentric nut (1) with cover (2) down or up until the annular gap (A) is obtained | The cover (2) must not rest or rub on the dashboard trim (3) when shifting.                                                |                     |
| 4 | Check annular gap (A) between cover (2) and dashboard trim (3) and adjust if necessary | i To adjust, push down cover (2) and twist at the same time, allow cover (2) to lock in place and recheck annular gap (A). | *BE26.60-N-1001-01A |
| 5 | Install knob on shift lever                                                            |                                                                                                                            | AR26.60-S-6601A     |

## Test and adjustment values for shift

| Number             | Designation                                                  |            | Model<br>638.014/034/<br>064/074/114/134/<br>164/174<br>without code<br>G40 |
|--------------------|--------------------------------------------------------------|------------|-----------------------------------------------------------------------------|
| BE26.60-N-1001-01A | Annular gap "A" between shift lever cover and dashboard trim | mm         | 3                                                                           |
|                    |                                                              | See figure | AR26.60-S-6430A                                                             |